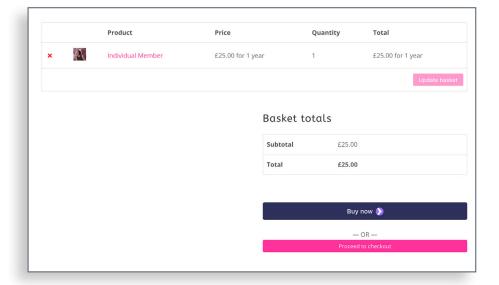

5. Click on the 'view basket' text.

### ARTS NETWORK SUTTON

- 6. You will then see a shopping basket window, click 'proceed to checkout' or 'buy now' if you have preset payment information in place.
- 7. In the next window, fill in your name, address and card details. Your purchase will be complete when you click the final 'sign up' now button. You will receive a payment confirmation from Stripe. Your subscription will automatically renew annually unless you choose to cancel.