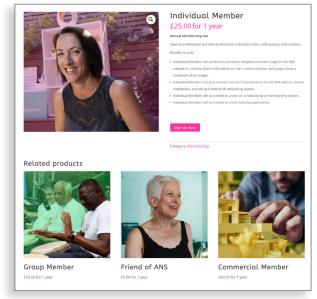

#### To become an ANS Member

- Go to the Members section of the website: www.ansutton.org/members/
- 2. Choose from the 4 membership options and click on the 'Join now' button.

The directory on the righthand side show the different groups you can be attributed to – this will help people connect to you\*. You can browse the directory to find similar individuals or groups you may wish to join.

\*See page 6

3. Make sure you are happy with the selection, the benefits of each group are listed per category.

4. Click the 'Sign up now' button. You will then see a banner saying the membership choice has been added to your basket.