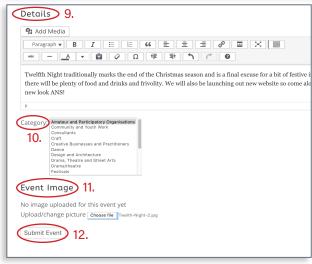

### To upload an event as an ANS Member

- 1. Click on the 'Events' button (6) on your profile page.
- 2. Click on 'My Events' (7) in this section where you will have the option to 'Add Event' (8). Fill in the, name date, time and location of the event. A map will be automatically generated.
- 3. Fill in any 'Details' (9) describing the event and ticket information if applicable, links to websites etc.
- 5. Choose an event 'Category' (10) to tag the event. Add an 'Event Image' (11) to publicise the event if you have one.
- 6. Click 'Submit Event' (12) to finally send your event to our admin to check for final posting to the website.