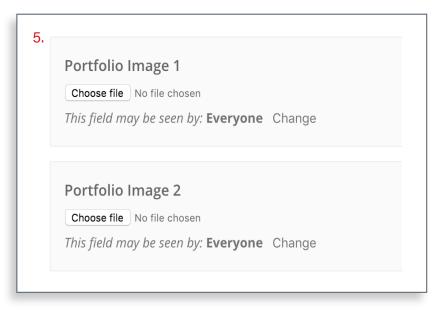

## ARTS NETWORK SUTTON

- 3. Edit your profile details (1), upload a profile photo (2) and change the background cover image (3) if you wish by using the buttons indicated and follow the simple instructions. Select Groups\* (4) to see the groups you belong to. Add yourself to a group(s) by going to www.ansutton.org/groups/
- 4. You can upload up to six images of your work or photographs to the Portfolio\* (5). Follow the step by step instructions to the end of the sequence. Please note the 2MB maximum file size for each section. Make sure you save changes.