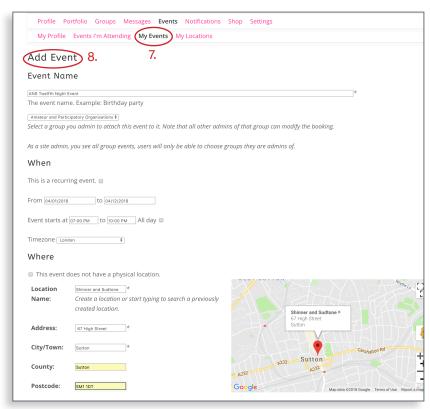

### To upload an event as an ANS Member

- 1. Click on the 'Events' button (6) on your profile page.
- 2. Click on 'My Events' (7) in this section where you will have the option to 'Add Event' (8). Fill in the, name date, time and location of the event. A map will be automatically generated.
- 3. Fill in any 'Details' (9) describing the event and ticket information if applicable, links to websites etc.
- 5. Choose an event 'Category' (10) to tag the event. Add an 'Event Image' (11) to publicise the event if you have one.
- 6. Click 'Submit Event' (12) to finally send your event to our admin to check for final posting to the website.