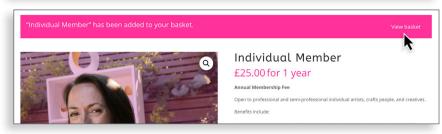

\*See page 6

3. Make sure you are happy with the selection, the benefits of each group are listed per category.

4. Click the 'Sign up now' button. You will then see a banner saying the membership choice has been added to your basket.

5. Click on the 'view basket' text.