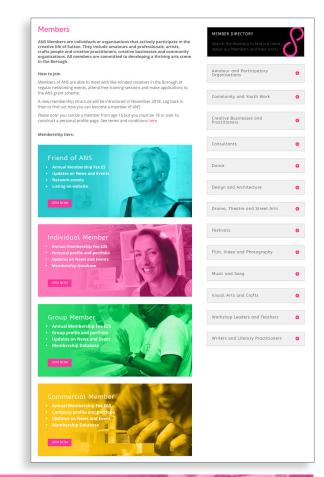

#### To become an ANS Member

- Go to the Members section of the website: www.ansutton.org/members/
- 2. Choose from the 4 membership options and click on the 'Join now' button.

The directory on the righthand side show the different groups you can be attributed to – this will help people connect to you\*. You can browse the directory to find similar individuals or groups you may wish to join.

\*See page 6

3. Make sure you are happy with the selection, the benefits of each group are listed per category.

4. Click the 'Sign up now' button. You will then see a banner saying the membership choice has been added to your basket.