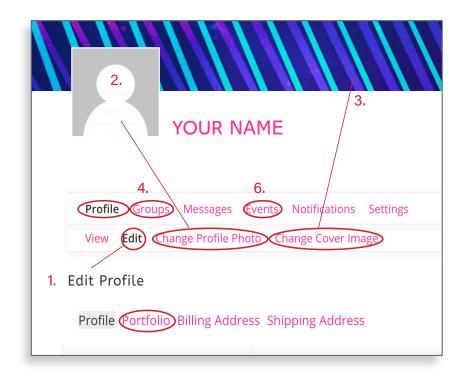

## ARTS NETWORK SUTTON

- 3. Edit your profile details (1), upload a profile photo (2) and change the background cover image (3) if you wish by using the buttons indicated and follow the simple instructions. Select Groups\* (4) to see the groups you belong to. Add yourself to a group(s) by going to www.ansutton.org/groups/
- 4. You can upload up to six images of your work or photographs to the Portfolio\* (5). Follow the step by step instructions to the end of the sequence. Please note the 2MB maximum file size for each section. Make sure you save changes.

### To upload an event as an ANS Member

- 1. Click on the 'Events' button (6) on your profile page.
- 2. Click on 'My Events' (7) in this section where you will have the option to 'Add Event' (8). Fill in the, name date, time and location of the event. A map will be automatically generated.
- 3. Fill in any 'Details' (9) describing the event and ticket information if applicable, links to websites etc.
- 5. Choose an event 'Category' (10) to tag the event. Add an 'Event Image' (11) to publicise the event if you have one.
- 6. Click 'Submit Event' (12) to finally send your event to our admin to check for final posting to the website.