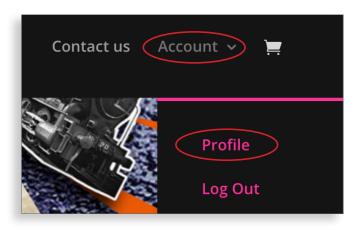

#### To upload a profile as an ANS Member

- 1. Login to your account with the details you set up when you joined as a member.
- 2. Go to the 'Account' section in the menu bar, click on 'Profile'. You will then see a profile page with your name visible. You can add text for your profile, upload a portfolio of images, check messages, upload events and manage your groups from this page.